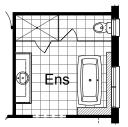

#### **OPTION LD2**

Provide Ensuite upgrade including free standing bath with tiled hob in lieu of Standard bath and hob with no bottom reveal to window. Provide 1500mm x 900mm tiled shower base in lieu of 900mm x 900mm tiled shower base with relocation of WC and frameless glass screen to WC and shower with frosted film to WC screen and additional 610mm x 1027mm aluminium sliding window to WC.