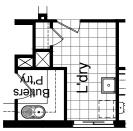

Provide Butlers Pantry Option by deleting standard Pantry. Decrease part of Laundry by 500mm and provide 900mm base cupboard, 450mm base cupboard, 1050mm blind corner base cupboard and 3no. 300mm shelves to both walls. Provide additional glass splash back and single kitchen sink bowl with drainer.

#### **OPTION LD2**

Provide prefabricated laminated laundry trough cabinet with insert trough including additional bench top with 2no. 800mm laminated overhead and base cupboards with tiled splash back between and 1no. 900mm laminated Pantry with 4no. shelves.