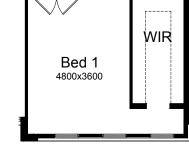

#### **OPTION IP4**

Provide additional shelf and hanging rail to WIR. Decrease Bed 1 by 410mm and relocate Ensuite opening to suit..