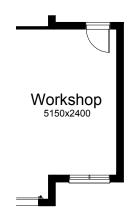

#### **OPTION G1**

Provide extension to Garage to create additional Storage area. Increases area by 13.5`m². Increases width by 2400mm.