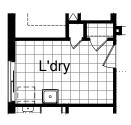

#### **OPTION LD1**

Provide Laundry upgrade with 3no. 800mm base cupboards, 3no. 800mm overhead cupboards, 1no. insert trough with tiled splash back and bench top to suit.

#### **OPTION LD2**

Provide prefabricated laminated laundry trough cabinet with insert trough including additional bench top with 2no. 800mm laminated overhead and base cupboards with tiled splash back between and 1no. 900mm laminated Pantry with 4no. shelves.