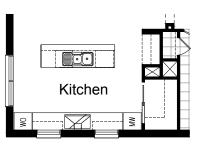

#### **OPTION IP1**

**OPTION K1** 

Provide Kitchen re-design with

laminated microwave tower and laminated double wall oven tower,

4no. 800mm pot draws and 6no. 350mm overhead cupboards. Provide 900mm and 450mm base cupboards

to island bench in lieu of 800mm and microwave base cupboards and

overhead cupboard above space

and provide 2No. 514mm x 850mm

aluminium fixed windows in lieu of 2No. 514mm x 1210mm aluminium

900mm appliances. Provide laminated

Provide Butlers Pantry Option by deleting standard Pantry. Decrease part of Laundry by 500mm and provide 900mm base cupboard, 450mm base cupboard, 1050mm blind corner base cupboard and 3no. 300mm shelves to both walls. Provide additional glass splash back and single kitchen sink bowl with drainer.

#### **OPTION K2**

sliding windows.

Provide 'U' shaped Kitchen re-design in lieu of standard Kitchen, provide 450mm drawers, 2no. 800mm base cupboards with double doors, 2no. 450mm blind panel with 600mm door, 1no. 900mm base cupboard with double doors and kitchen sink above. Relocate dishwasher space and provide 1no. 400mm base cupboard, 2no. 800mm pot drawers, 900mm appliances, laminated tower with microwave space in lieu of microwave provision, built in floor to ceiling wine rack and additional open space above refrigerator space. 2no. 700mm shelves on either side of canopy, 1no. 800mm overhead cupboards with double doors and 1no. 400mm overhead cupboard. Provide 2No. 514mm x 610mm aluminium fixed windows in lieu of 2No. 514mm x 1210mm aluminium sliding windows.