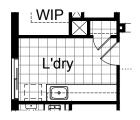

#### **OPTION LD1**

Provide Laundry upgrade with 3no. 800mm base cupboards, 3no. 800mm overhead cupboards, 1no. insert trough with tiled splash back and bench top to suit.

#### **OPTION LD2**

Provide prefabricated laminated laundry trough cabinet with insert trough including additional bench top with 2no. 800mm laminated overhead and base cupboards with tiled splash back between and 1no. 900mm laminated Pantry with 4no. shelves.