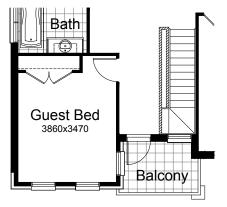

#### **OPTION IP5**

Provide Guest Bedroom in lieu of standard Family room. Relocate Balcony door to Landing/Balcony in lieu of Family/Balcony. Provide 1no. 2057mm x 850mm awning window to side of Guest Bedroom and 1no. 2057 x 850mm fixed window to viod. Additional site built plaster lined robe with 1no. hanging rail and 3no. 820mm flush panel hinged doors and reduce void area by 1510mm to suit.