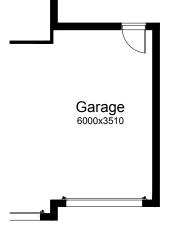

#### **OPTION G1**

Provide extension to Garage to create additional Storage area. Increases area by 13.5`m². Increases width by 2400mm.

#### **OPTION G2**

Provide triple car Garage including additional roller door to front in lieu of standard double garage. Increases area by 23.29m<sup>2</sup>. Increases width by 3600mm.