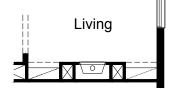

#### **OPTION IP6**

Provide boxed out site built plaster lined fire place with bulkhead over and 2no. 500mm shelves. Heat & Glo SL550 balanced flue Gas log fire.