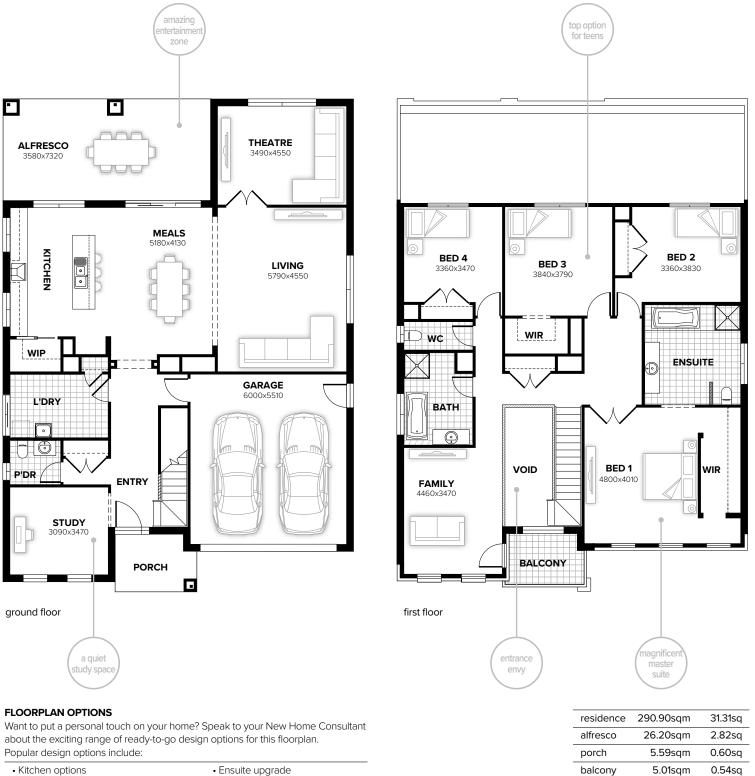

## DOWNTON 364

느ㅋ 4 - \_ 2.5 주 1 - ~ 2

| Kitchen options                  | • Ensuite upgrade               |
|----------------------------------|---------------------------------|
| • Laundry upgrade                | Workshop and storage options    |
| Gas log fireplace in living room | Guest bedroom in lieu of family |

Listed details based on Burnside façade floorplan (illustrated)

12.35m

17.37m

garage

total

35.96sqm

363.66sqm

3.87sq

home width

home length

## **FLOORPLAN OPTIONS**

## DOWNTON 364