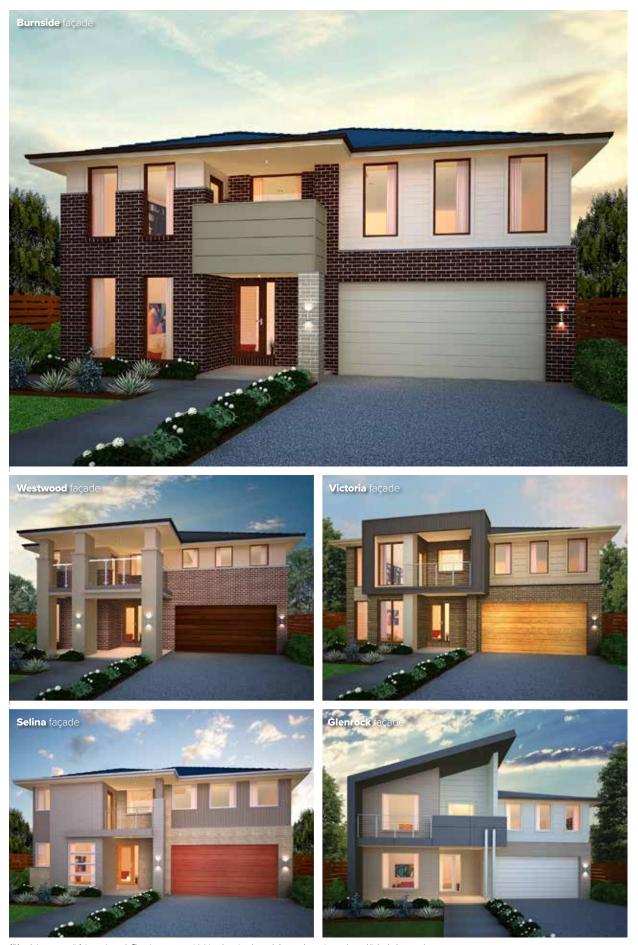

# DOWNTON

All façade images are artist's impressions only. These images may contain internal or external upgrade items such as ... sture renders and timber look garage doors. Images contain items not supplied by Burbank, which include furniture, landscaping, fencing and external lighting. See your New Home Consultant for full specifications.

Listed details based on Burnside façade floorplan (illustrated)

12.35m

17.37m

garage

total

35.96sqm

363.66sqm

3.87sq