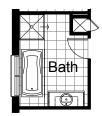

#### **OPTION LD2**

Provide Ensuite upgrade including free standing bath with tiled hob in lieu of Standard bath and hob with no bottom reveal to window. Provide 1500mm x 900mm tiled shower base in lieu of 900mm x 900mm tiled shower base with relocation of WC and frameless glass screen to WC and shower with frosted film to WC screen and additional 610mm x 1027mm aluminium sliding window to WC.