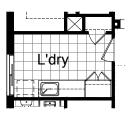

#### **OPTION LD1**

Provide Laundry upgrade with 3no. 800mm base cupboards, 3no. 800mm overhead cupboards, 1no. insert trough with tiled splash back and bench top to suit.

#### **OPTION LD2**

Provide prefabricated laminated laundry trough cabinet with insert trough including additional bench top with 2no. 800mm laminated overhead and base cupboards with tiled splash back between and 1no. 900mm laminated Pantry with 4no. shelves.