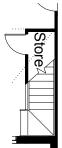

#### **OPTION IP3**

Create Store room beneath staircase including 1no. 2040mm x 720mm flush panel hinged door and additional light point to suit.

Call 13 BURBANK Visit burbank.com.au

\*Copyright conditions. All photos and illustrations are representative only. Floor plans and specifications may be varied by Burbank without notice, the dimensions are diagrammatic only and a Building Contract with final drawings will display correct dimensions and detail. All designs are the property of Burbank and must not be used, reproduced, copied or varied, wholly or in part without written permission from an authorised Burbank representative. Copyright Burbank Australia (NSW) Pty Ltd. ABN 88 610 822 870. NSW BL 295627C. ACT BL 2016566.